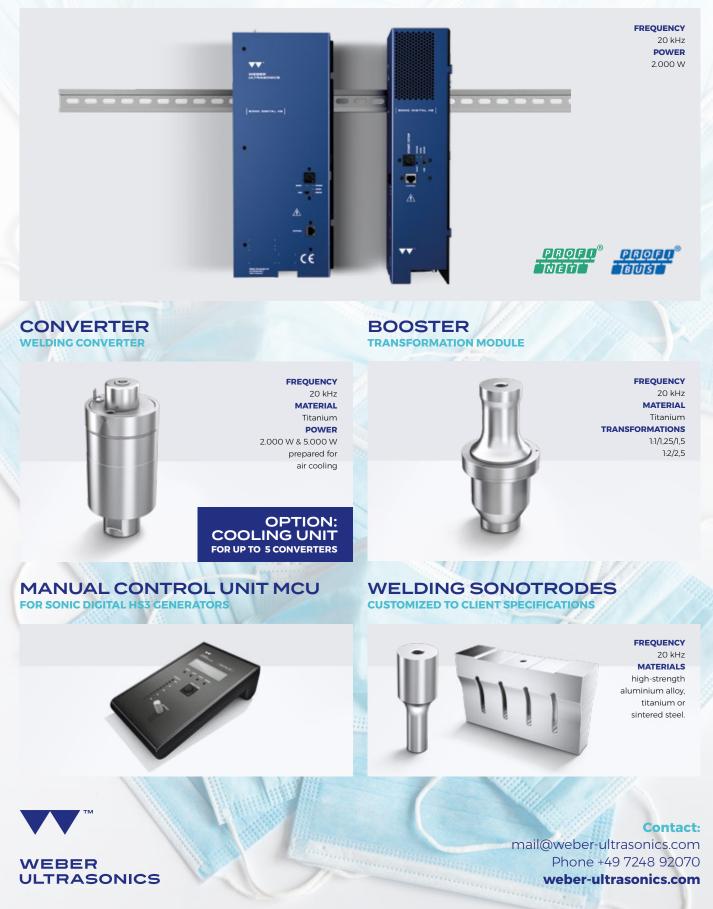

SonoScan PATENTED FUNCTION

Teach In CONTROLLER TUNING & SCAN

20 kHz FREQUENCY SPECTRUM

🕢 1.200 - 2.000 W POWER OUTPUT

## SONIC DIGITAL HS3

WELDING GENERATOR